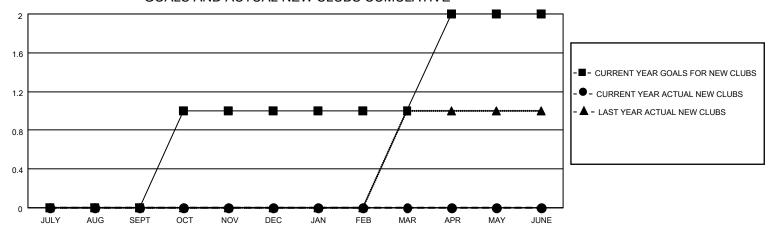

### GOALS AND ACTUAL NEW CLUBS CUMULATIVE

## District 8 S

| Clubs                 |               |           |               | Members               |                       |                         |                                                    |
|-----------------------|---------------|-----------|---------------|-----------------------|-----------------------|-------------------------|----------------------------------------------------|
| RESULTS FOR 2022-2023 |               |           |               | RESULTS FOR 2022-2023 |                       |                         |                                                    |
| QUARTER               | NEW CLUB GOAL | NEW CLUBS | DROPPED CLUBS | QUARTER MEMB          | ER GROWTH NET<br>GOAL | MEMBER GROWTH<br>ACTUAL | DROPPED<br>MEMBERS ACTUAL<br>(including transfers) |
| JULY/AUG/SEPT         | 0             | 0         | 0             | JULY/AUG/SEPT         | 15                    | 44                      | 43                                                 |
| OCT/NOV/DEC           | 1             | 0         | 0             | OCT/NOV/DEC           | 10                    | 48                      | 41                                                 |
| JAN/FEB/MAR           | 0             | 0         | 0             | JAN/FEB/MAR           | 15                    | 37                      | 17                                                 |
| APR/MAY/JUNE          | 1             | 0         | 0             | APR/MAY/JUNE          | 10                    | 29                      | 6                                                  |