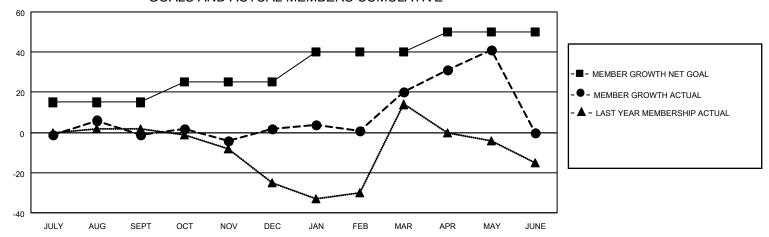

### GOALS AND ACTUAL MEMBERS CUMULATIVE

| DROPPED CLUBS: 0 |     | 23 CLUBS OF 34 ADDED 1 OR<br>MORE NEW MEMBERS | GENDER DISTRIBUTION                 |              |  |
|------------------|-----|-----------------------------------------------|-------------------------------------|--------------|--|
|                  |     | MORE NEW MEMBERS                              | MALE                                | 517 (51.44%) |  |
|                  |     |                                               | FEMALE 486 (48.36%)                 |              |  |
| DROPPED MEMBERS  |     |                                               | NON BINARY                          | 0 (0.00%)    |  |
|                  |     |                                               | PREFER NOT TO ANSWER                | 2 (0.20%)    |  |
| DECEASED         | 11  |                                               |                                     |              |  |
| CLUB CANCELLED   | 0   | CLICK HERE FOR CUMULATIVE                     | TOTAL FAMILY UNIT MEMBERS           | 3 252        |  |
| OTHER            | 96  | MEMBERSHIP DATA                               |                                     |              |  |
| TOTAL            | 107 |                                               | FAMILY MEMBERS PAYING HALF DUES 133 |              |  |
|                  |     |                                               |                                     |              |  |

## District 8 S

| Clubs                 |               |           |               | Members               |                       |                         |                                                    |
|-----------------------|---------------|-----------|---------------|-----------------------|-----------------------|-------------------------|----------------------------------------------------|
| RESULTS FOR 2022-2023 |               |           |               | RESULTS FOR 2022-2023 |                       |                         |                                                    |
| QUARTER               | NEW CLUB GOAL | NEW CLUBS | DROPPED CLUBS | QUARTER MEMB          | ER GROWTH NET<br>GOAL | MEMBER GROWTH<br>ACTUAL | DROPPED<br>MEMBERS ACTUAL<br>(including transfers) |
| JULY/AUG/SEPT         | 0             | 0         | 0             | JULY/AUG/SEPT         | 15                    | 44                      | 43                                                 |
| OCT/NOV/DEC           | 1             | 0         | 0             | OCT/NOV/DEC           | 10                    | 48                      | 41                                                 |
| JAN/FEB/MAR           | 0             | 0         | 0             | JAN/FEB/MAR           | 15                    | 37                      | 17                                                 |
| APR/MAY/JUNE          | 1             | 0         | 0             | APR/MAY/JUNE          | 10                    | 29                      | 6                                                  |